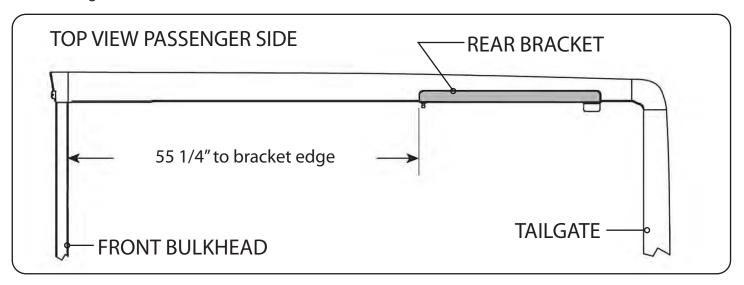

## RE: Step 2 on the Quick Start Guide

Measurement for the rear mounting bracket is 55 1/4" from the back side of the bulkhead to the front edge of the bracket.