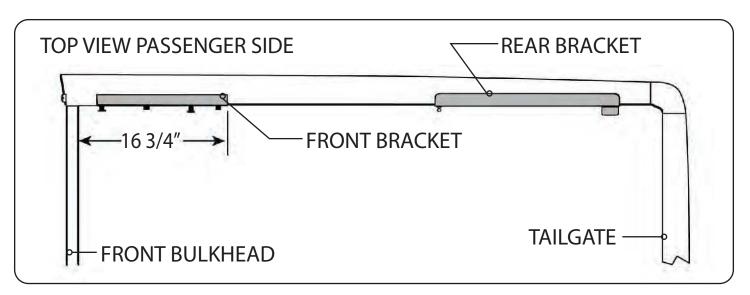

## **RE: Step 3 on the Quick Start Guide**

Measurement for the front mounting bracket is 16 3/4" from the back side of the bulkhead to the end of the bracket.

The fit of the cover to the truck bed is determined by the front mounting brackets. This measurement is a good starting point. Unfortunately not all truck beds are assembled 100% square, so some adjustments may be necessary after the cover is set on the truck.