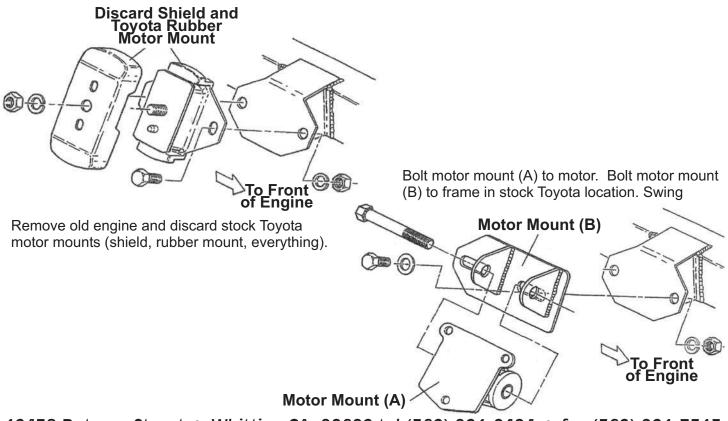

## THIS KIT CONTAINS

- 1 Left Motor Mount
- 1 Right Motor Mount
- 1 Left Frame Mount
- 1 Right Frame Mount
- 4 Urethane Mount Bushings
- 2 Steel Bushing Mount Tubes
- 4 7/16" Nylon Locking Nuts

- 4 7/16" Flat Washers
- 4 7/16"-14 x 1 1/4" Grade 8 Hex Head Bolts
- 2 9/16" Nylon Locking Nuts
- 2 9/16" Flat Washers
- 2 9/16"-12 x 4 1/4" Grade 8 Hex Head Bolts
- 6 3/8"-16 x 1" Grade 8 Hex Head Bolts
- 6 3/8" Lock Washers