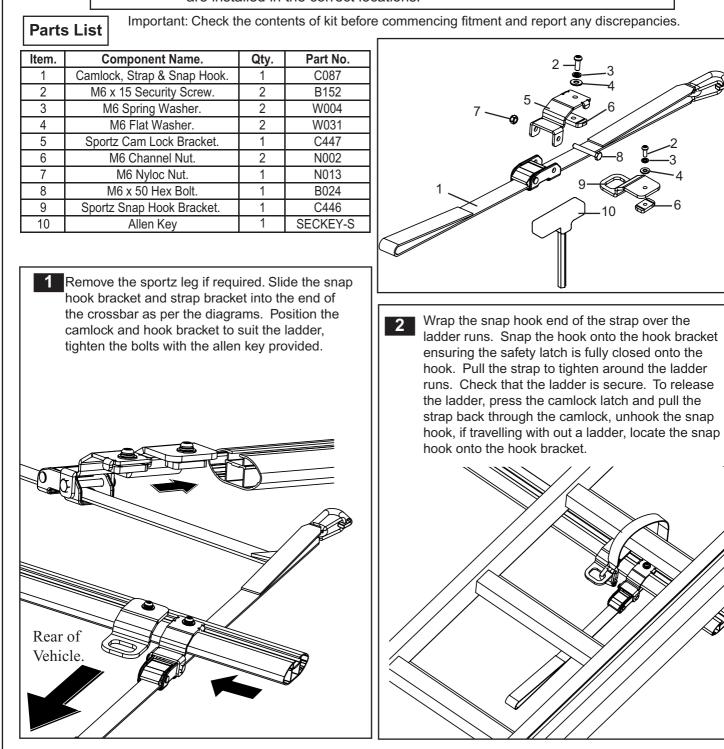

## SLS5 Rhino Sportz - Ladder Restrain Strap

Place these instructions in the vehicle's glove box after installation is complete.

Please read these instructions carefully prior to installation. Important: Please refer to your fitting instruction to ensure that the roof racks are installed in the correct locations.