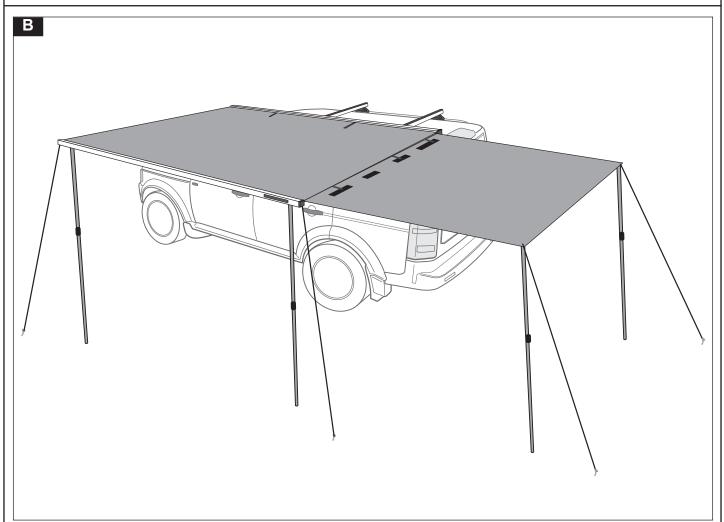

NOTE: AWNING SIDE WALL EXTENSION FITS BOTH **SUNSEEKER II 2.5m AND 2.0m AWNINGS** 