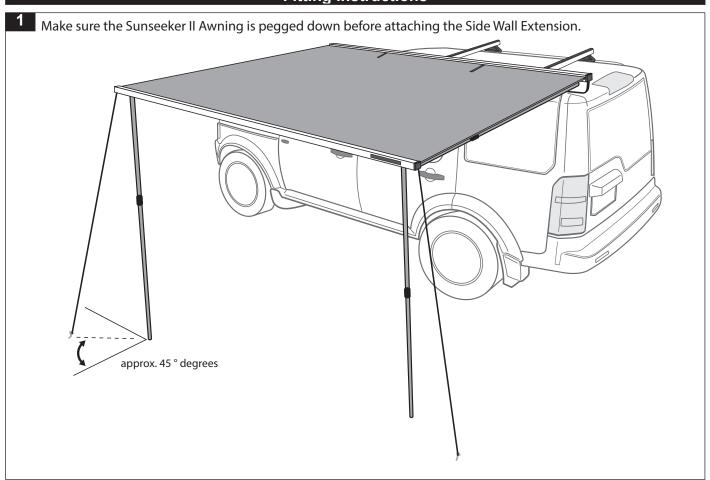

Murty

Issue Date: 20/03/2015

Issue No: 02

These instructions remain the property of Rhino-Rack Australia Pty Ltd and may not be used or changed for any other purpose than intended.



### Parts List

| Item | Component Name                   | Qty |
|------|----------------------------------|-----|
| 1    | SUNSEEKER II Side Wall Extension | 1   |
| 2    | Poles                            | 2   |
| 3    | Guy Rope                         | 2   |
| 4    | Metal Peg                        | 3   |
| 5    | Fitting Instruction              | 1   |

NOTE: AWNING SIDE WALL EXTENSION FITS BOTH **SUNSEEKER II 2.5m AND 2.0m AWNINGS** 

#### Care Instruction:

Wash and clean vehicle roof racks prior to fitment

#### **Tools Required:**

Tape measure, Spanner, Knife





### Fitting Instructions



























Page 6 of 6