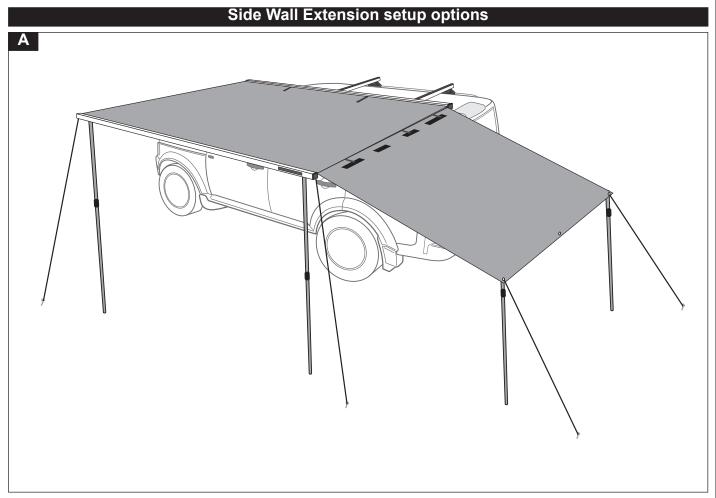

NOTE: AWNING SIDE WALL EXTENSION FITS BOTH **SUNSEEKER II 2.5m AND 2.0m AWNINGS** 