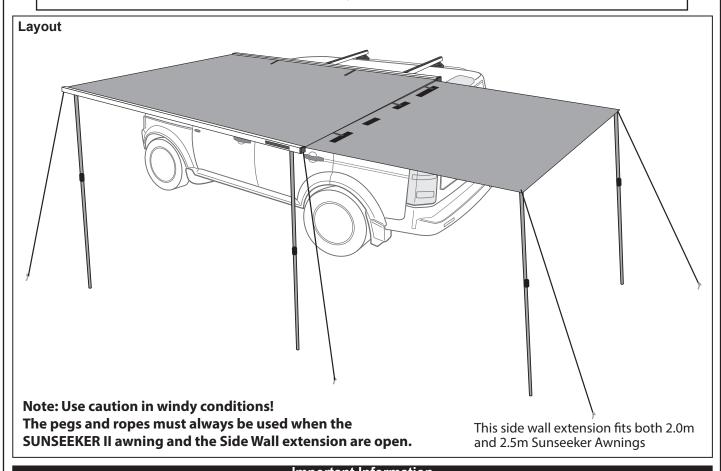

NOTE: AWNING SIDE WALL EXTENSION FITS BOTH **SUNSEEKER II 2.5m AND 2.0m AWNINGS** 