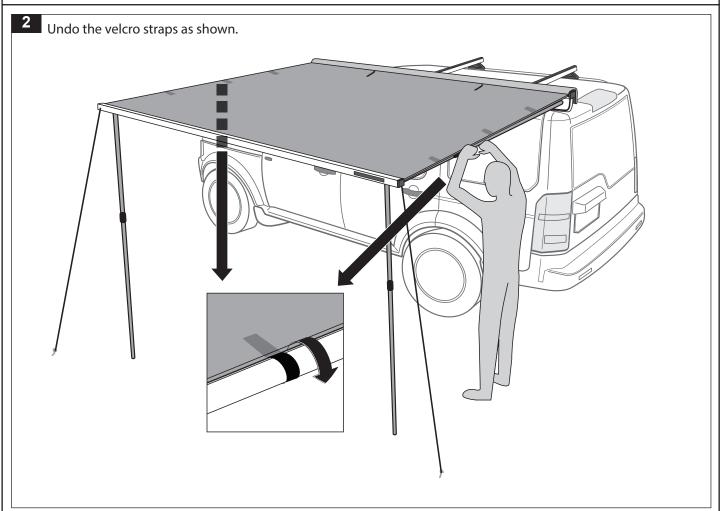

y

Issue Date: 20/03/2015

Issue No: 02

These instructions remain the property of Rhino-Rack Australia Pty Ltd and may not be used or changed for any other purpose than intended.



### Parts List

| Item | Component Name                   | Qty |
|------|----------------------------------|-----|
| 1    | SUNSEEKER II Side Wall Extension | 1   |
| 2    | Poles                            | 2   |
| 3    | Guy Rope                         | 2   |
| 4    | Metal Peg                        | 3   |
| 5    | Fitting Instruction              | 1   |

NOTE: AWNING SIDE WALL EXTENSION FITS BOTH **SUNSEEKER II 2.5m AND 2.0m AWNINGS** 

#### Care Instruction:

Wash and clean vehicle roof racks prior to fitment

#### **Tools Required:**

Tape measure, Spanner, Knife





### Fitting Instructions



























Page 6 of 6