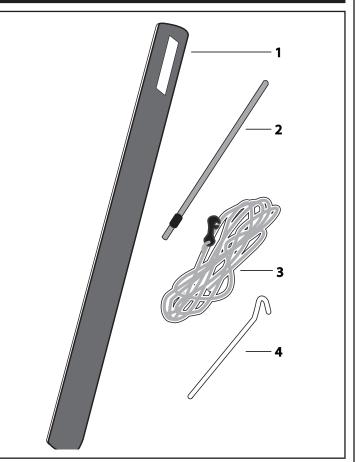

### Parts List

| Item | Component Name                   | Qty |
|------|----------------------------------|-----|
| 1    | SUNSEEKER II Side Wall Extension | 1   |
| 2    | Poles                            | 2   |
| 3    | Guy Rope                         | 2   |
| 4    | Metal Peg                        | 3   |
| 5    | Fitting Instruction              | 1   |