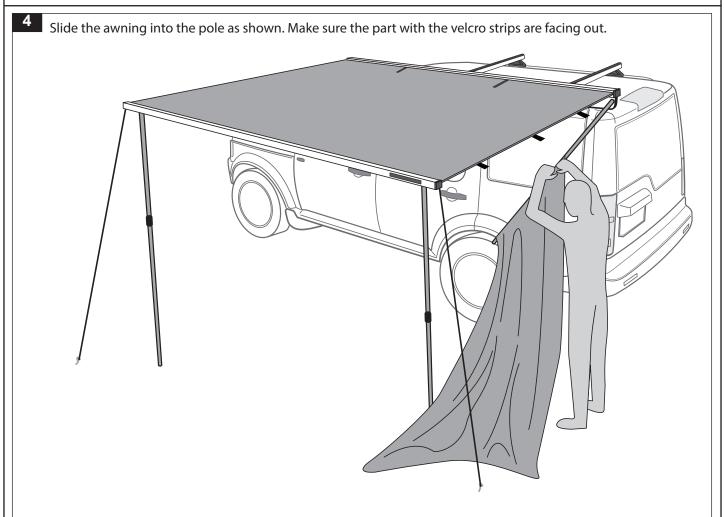

ue Date: 20/03/2015

Issue No: 02

These instructions remain the property of Rhino-Rack Australia Pty Ltd and may not be used or changed for any other purpose than intended.



### Parts List

| Item | Component Name                   | Qty |
|------|----------------------------------|-----|
| 1    | SUNSEEKER II Side Wall Extension | 1   |
| 2    | Poles                            | 2   |
| 3    | Guy Rope                         | 2   |
| 4    | Metal Peg                        | 3   |
| 5    | Fitting Instruction              | 1   |

NOTE: AWNING SIDE WALL EXTENSION FITS BOTH **SUNSEEKER II 2.5m AND 2.0m AWNINGS** 

#### Care Instruction:

Wash and clean vehicle roof racks prior to fitment

#### **Tools Required:**

Tape measure, Spanner, Knife





### Fitting Instructions



























Page 6 of 6