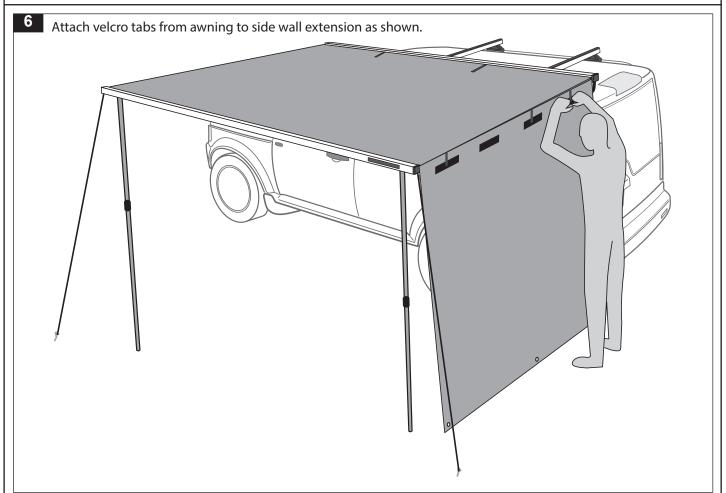

e: 20/03/2015

Issue No: 02

These instructions remain the property of Rhino-Rack Australia Pty Ltd and may not be used or changed for any other purpose than intended.



### Parts List

| Item | Component Name                   | Qty |
|------|----------------------------------|-----|
| 1    | SUNSEEKER II Side Wall Extension | 1   |
| 2    | Poles                            | 2   |
| 3    | Guy Rope                         | 2   |
| 4    | Metal Peg                        | 3   |
| 5    | Fitting Instruction              | 1   |

NOTE: AWNING SIDE WALL EXTENSION FITS BOTH **SUNSEEKER II 2.5m AND 2.0m AWNINGS** 

#### Care Instruction:

Wash and clean vehicle roof racks prior to fitment

#### **Tools Required:**

Tape measure, Spanner, Knife





### Fitting Instructions



























Page 6 of 6