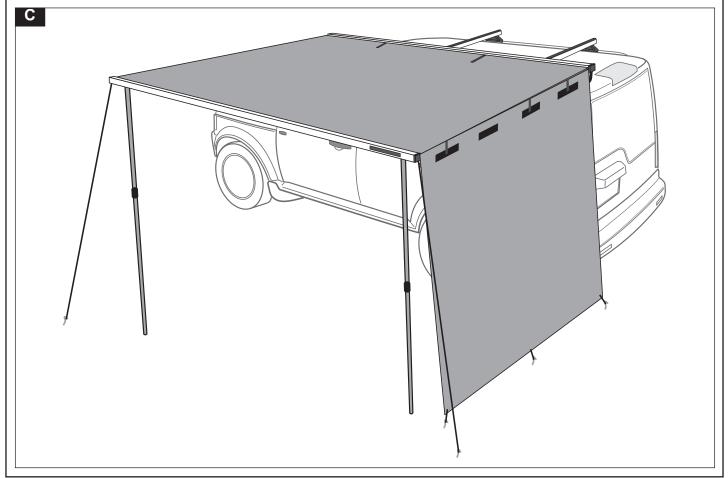

NOTE: AWNING SIDE WALL EXTENSION FITS BOTH **SUNSEEKER II 2.5m AND 2.0m AWNINGS** 

### Fitting Instructions

Page 6 of 6