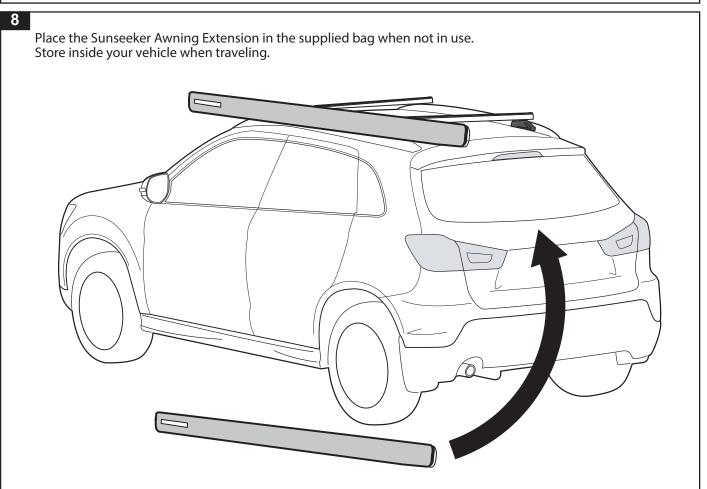

Place these instructions in the vehicle's glove box after installation is complete.

This kit is to be used in conjunction with the Rhino-Rack SUNSEEKER II Awning 2.0 metres (32109)