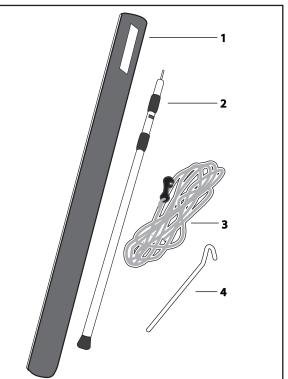

#### Parts List Item **Component Name** Qty Rhino SUNSEEKER Awning Extension 2 **Upright Poles** 2 3 Guy Ropes 2 4 Metal Pegs 2 5 Fitting Instruction