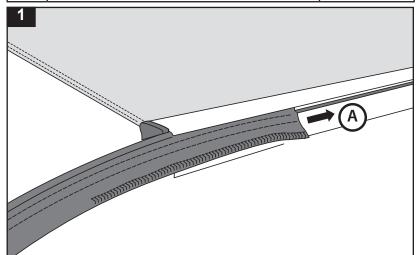

#### Parts List Item **Component Name** Qty Rhino SUNSEEKER Awning Extension 2 **Upright Poles** 2 3 Guy Ropes 2 4 Metal Pegs 2 5 Fitting Instruction