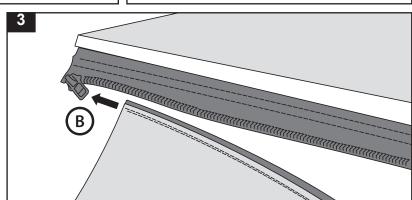

#### Parts List Item **Component Name** Qty Rhino SUNSEEKER Awning Extension 2 **Upright Poles** 2 3 Guy Ropes 2 4 Metal Pegs 2 5 Fitting Instruction