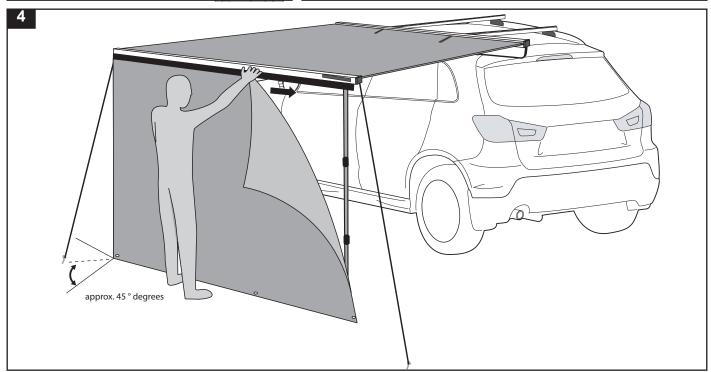

Place these instructions in the vehicle's glove box after installation is complete.

This kit is to be used in conjunction with the Rhino-Rack SUNSEEKER II Awning 2.0 metres (32109)

#### Parts List Item **Component Name** Qty Rhino SUNSEEKER Awning Extension 2 **Upright Poles** 2 3 Guy Ropes 2 4 Metal Pegs 2 5 Fitting Instruction