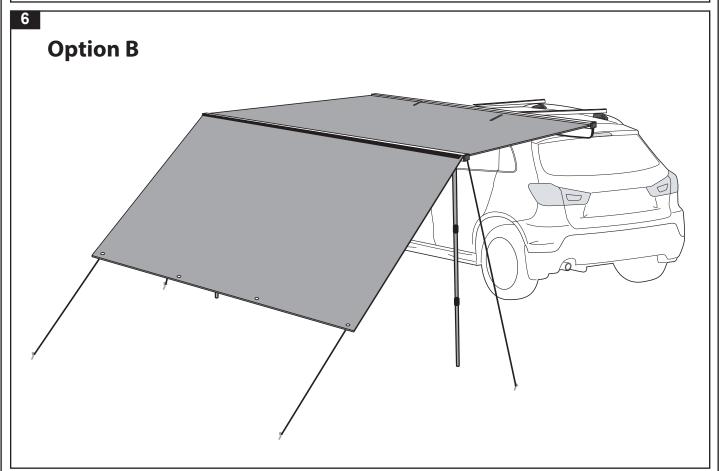

#### Parts List Item **Component Name** Qty Rhino SUNSEEKER Awning Extension 2 **Upright Poles** 2 3 Guy Ropes 2 4 Metal Pegs 2 5 Fitting Instruction