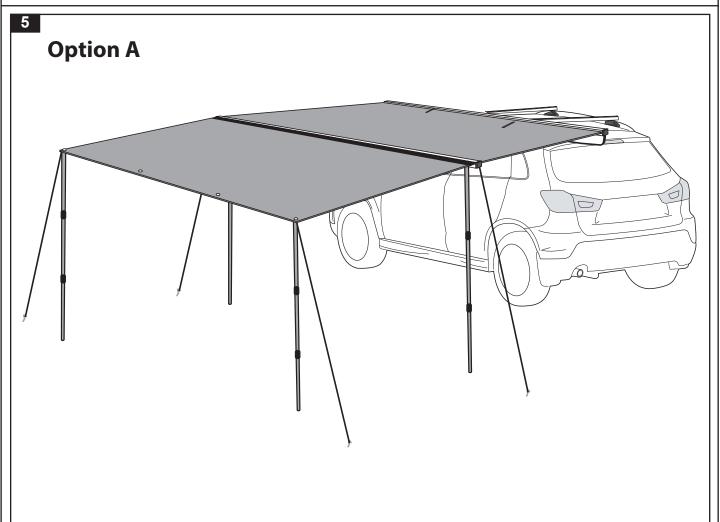

#### Parts List Item **Component Name** Qty Rhino SUNSEEKER Awning Extension 2 **Upright Poles** 2 3 Guy Ropes 2 4 Metal Pegs 2 5 Fitting Instruction