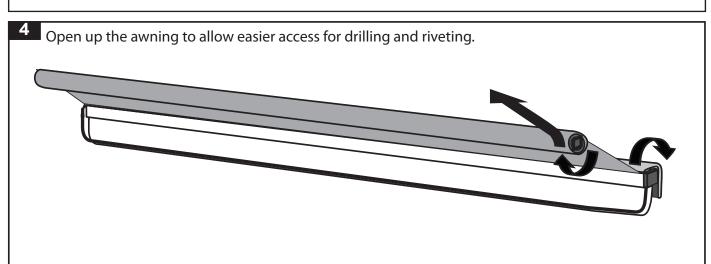

This kit is to be used in conjunction with the fitting instruction supplied with your Rhino-**Rack Sunseeker Awning** 