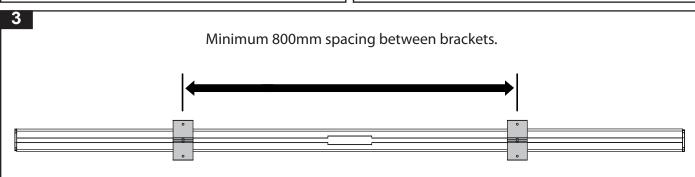

This kit is to be used in conjunction with the fitting instruction supplied with your Rhino-**Rack Sunseeker Awning** 