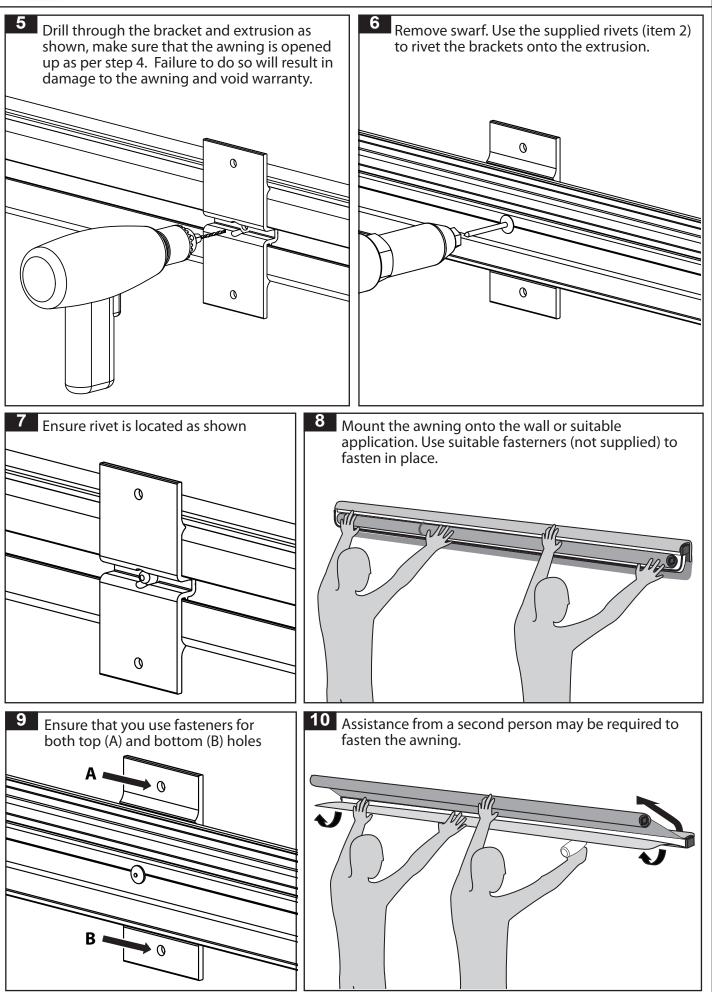

This kit is to be used in conjunction with the fitting instruction supplied with your Rhino-**Rack Sunseeker Awning** 