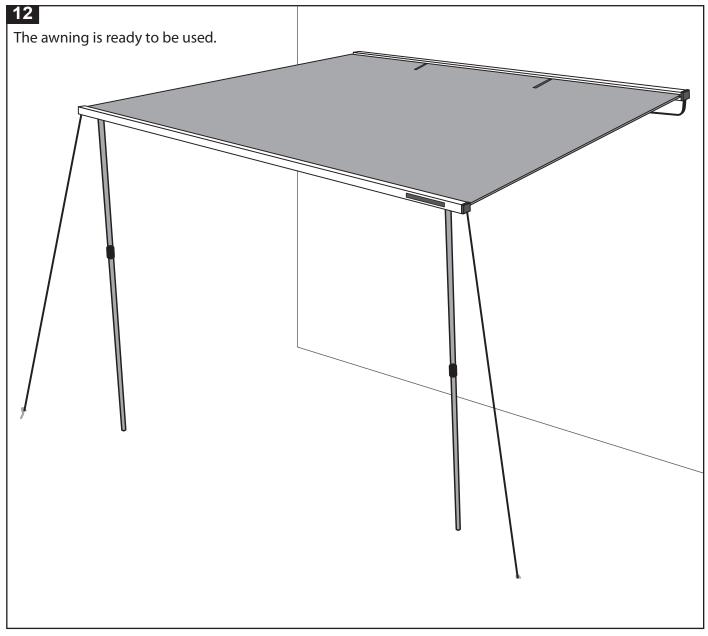

This kit is to be used in conjunction with the fitting instruction supplied with your Rhino-**Rack Sunseeker Awning** 