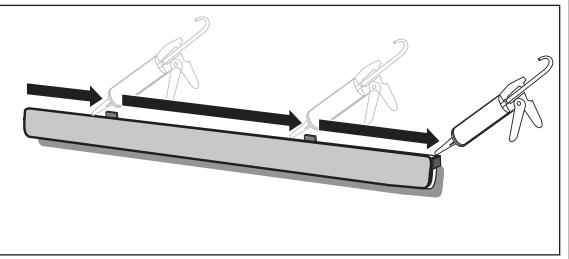

# OPTIONAL

Run a bead of sealastic across the back for waterproofing.

Rhino-Rack 3 Pike Street, Rydalmere, NSW 2116, Australia. (Ph) (02) 9638 4744 (Fax) (02) 9638 4822

Document No: RR218 Prepared By: Andy Wana Authorised By: Gary England