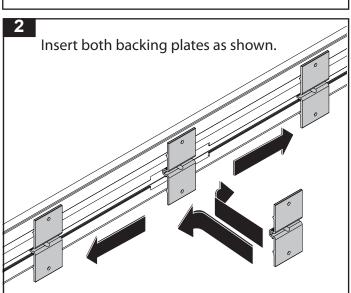

This kit is to be used in conjunction with the fitting instruction supplied with your Rhino-**Rack Sunseeker Awning** 