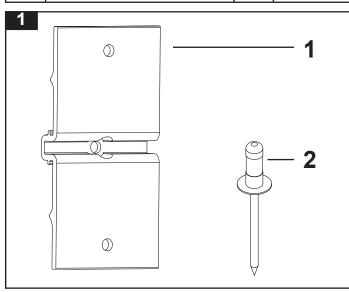

#### Parts List

| Item | Component Name       | Qty | Part No. |
|------|----------------------|-----|----------|
| 1    | Backing Plate        | 2   | A394     |
| 2    | Rivet                | 2   | H008     |
| 3    | Fitting Instructions | 1   | RR218    |