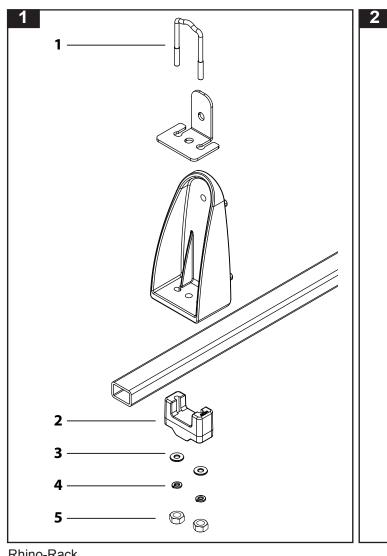

## Parts List

| ltem | Component Name            | Qty | Part No. |
|------|---------------------------|-----|----------|
| 1    | M6 U-bolt                 | 2   | C064     |
| 2    | European Adapter Block    | 2   | M083     |
| 3    | M6 x 16mm Flat S/S Washer | 4   | W031     |
| 4    | M6 Spring S/S Washer      | 4   | W004     |
| 5    | M6 Stainless Steel Nut    | 4   | N056     |
| 6    | Yakima Adapter Block      | 2   | M082     |
| 7    | Fitting Instructions      | 1   | RR222    |