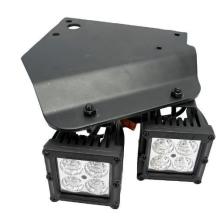

## RECON Truck Raptor Fog Light Install 264512RPTR

- 1. Locate the mounting plates and place them on each side of the truck by the fog light opening(driver's side is picture above)
- 2. While lying under the front of the truck, line up the rear straight edge of the plate with the bumper support bar which is usually painted the same color as the body of the Raptor.
- 3. Mark the hole location in our plate with a marker or drill pilot holes in support bar that match the holes on the plate. Make sure that the beveled edge of the plate that holds the lights is lined up with the opening in the front bumper.
- 4. Attach the lights to the mounting plates and then fix them to the bumper support bar using the supplied self tapping metal screws.
- 5. Adjust the lights as needed and tighten the light mounting screws completely