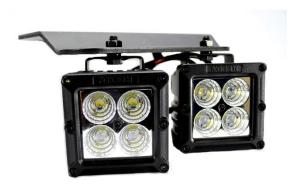

## RECON Truck Raptor Fog Light Install 264512RPTR

- 1. Locate the mounting plates and place them on each side of the truck by the fog light opening(driver's side is picture above)
- 2. While lying under the front of the truck, line up the rear straight edge of the plate with the bumper support bar which is usually painted the same color as the body of the Raptor.
- 3. Mark the hole location in our plate with a marker or drill pilot holes in support bar that match the holes on the plate. Make sure that the beveled edge of the plate that holds the lights is lined up with the opening in the front bumper.
- 4. Attach the lights to the mounting plates and then fix them to the bumper support bar using the supplied self tapping metal screws.
- 5. Adjust the lights as needed and tighten the light mounting screws completely