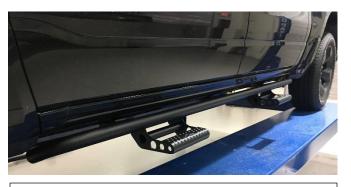

**Step 5:** Next, adjust the RAILS up snug and parallel with the cab of the vehicle and tighten all rocker panel brackets to 30 ft/Lbs. *DO NOT USE POWER TOOLS*.