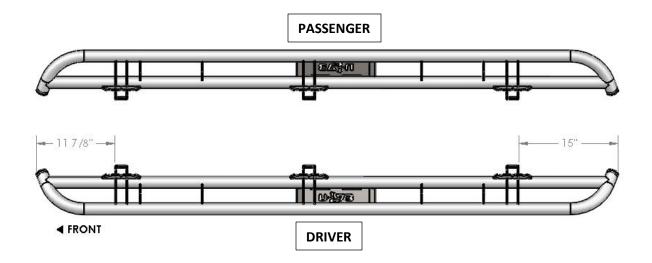

**Step 1:** Locate the driver side step rail.

**Step 2:** Starting with the driver side, remove any steps and old hardware from the vehicle.

<u>Step 3:</u> On the inside rocker panel there will be three-attachment point consisting of three 8mm studs coming out from the panel. These studs may be covered in paint and will need to be cleaned before the installation.

**Step 4:** Carefully install the Predator Pro step to the three factory attachment points using the provided M8 flanged hex nuts. Leave finger tight for now.

PART NUMBER: **D194RKRCC**, **D194RKRS4**PRODUCT: **RKR RAILS / DETACHABLE STEPS**APPLICATION: **2019-C RAM 1500 CREW CAB** 