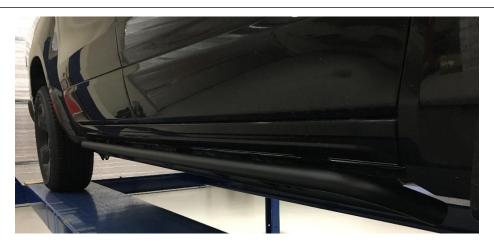

PART NUMBER: **D194RKRCC**, **D194RKRS4**PRODUCT: **RKR RAILS / DETACHABLE STEPS**APPLICATION: **2019-C RAM 1500 CREW CAB** 

| PARTS INCLUDED                                     | QTY |
|----------------------------------------------------|-----|
| Step Rail                                          | 2   |
| Detachable steps (pair) With Prt# D194RKRCCS4 ONLY | 2   |

## **DO NOT USE IMPACT TOOLS**

| HARDWARE DESCRIPTION   | QTY. |
|------------------------|------|
| Kit # HWKT-00031X      |      |
| M8-1.25 HX FLANGED NUT | 18   |

Shown with optional detachable step prt# JPTS32 Or purchase of prt# D194RKRCCS4