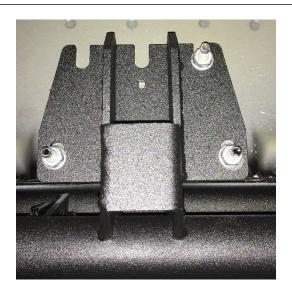

**Step 4:** Carefully install the Predator Pro step to the three factory attachment points using the provided M8 flanged hex nuts. Leave finger tight for now.

PART NUMBER: **D194RKRCC**, **D194RKRS4**PRODUCT: **RKR RAILS / DETACHABLE STEPS**APPLICATION: **2019-C RAM 1500 CREW CAB** 

**Step 5:** Next, adjust the RAILS up snug and parallel with the cab of the vehicle and tighten all rocker panel brackets to 30 ft/Lbs. *DO NOT USE POWER TOOLS*.