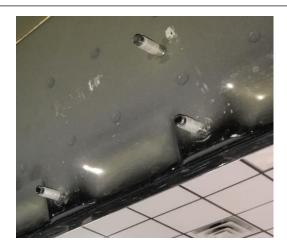

**Step 1:** Locate the driver side step rail.

**Step 2:** Starting with the driver side, remove any steps and old hardware from the vehicle.

<u>Step 3:</u> On the inside rocker panel there will be three-attachment point consisting of three 8mm studs coming out from the panel. These studs may be covered in paint and will need to be cleaned before the installation.