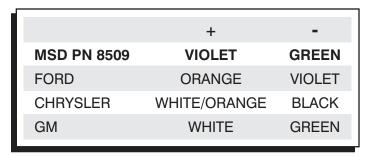

Figure 1 Wiring Diagram for Magnetic Signal Stabilizer.

3. Install the supplied terminals and connector to the existing distributor wires. Figure 2 shows the polarity of several magnetic pickup distributor wires. The polarity of the PN 8509 are; VIOLET is positive(+), GREEN is negative(-).

Figure 2 Magnetic Pickup Polarity Wires.