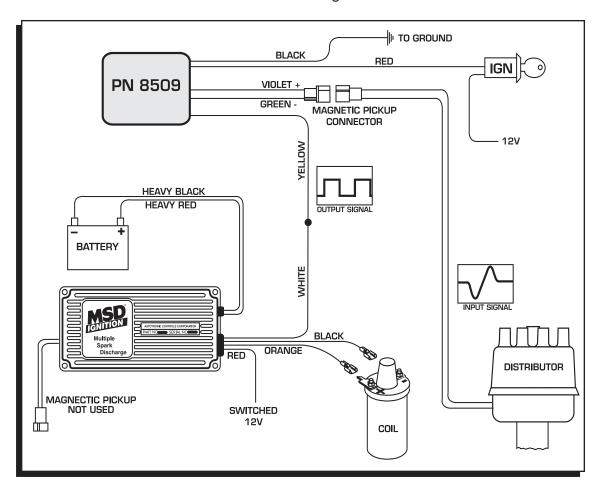

## **Parts Included:**

1-Magnetic Signal Stabilizer, PN 8509

Mount the PN 8509 away from direct engine heat sources. Use a 1/4" sheet metal screw to mount the unit.

- 1. Connect the RED wire to a switched 12 volts and the BLACK wire to ground.
- 2. Connect the YELLOW wire to the WHITE wire of the MSD Ignition Control.

Figure 1 Wiring Diagram for Magnetic Signal Stabilizer.

3. Install the supplied terminals and connector to the existing distributor wires. Figure 2 shows the polarity of several magnetic pickup distributor wires. The polarity of the PN 8509 are; VIOLET is positive(+), GREEN is negative(-).

Figure 2 Magnetic Pickup Polarity Wires.