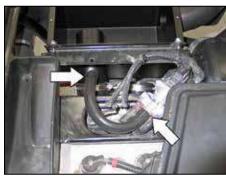

7. Remove the two bolts securing the air box to the mounting bracket.

8. Loosen the hose clamp that secures the idle bypass hose to the idle bypass solenoid.

9. Remove the air box half from the vehicle as shown.