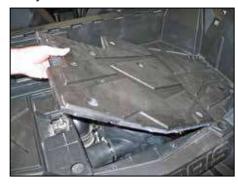

### TO START:

1. Turn off the ignition and disconnect the negative battery cable.

2. Remove the engine access panel from the cargo bay.

3. Loosen the hose clamp securing the fresh air intake hose to the air box and then disconnect the fresh air intake hose from the air box.