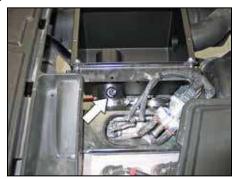

4. Loosen the five air box retaining nuts and release the retaining nuts.

5. Depress the two locking tabs and then remove the air box half from the vehicle.

6. Loosen the two hose clamps securing the factory air horns to the throttle bodies.

7. Remove the two bolts securing the air box to the mounting bracket.

8. Loosen the hose clamp that secures the idle bypass hose to the idle bypass solenoid.

9. Remove the air box half from the vehicle as shown.