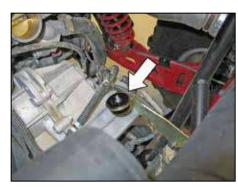

NOTE: K&N Engineering, Inc., recommends that customers do not discard factory air intake.

10. Remove the lower air box mounting grommet shown.