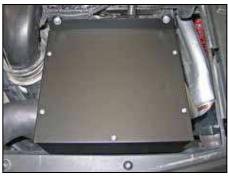

21. Install the K&N® air filters onto the intake tubes and secure with the provided hose clamps.

22. Install he air box lid and secure with the provided hardware.

23. Reinstall the engine access panel.

- 24. Reconnect the vehicle's negative battery cable. Double check to make sure everything is tight and properly positioned before starting the vehicle.
- 25. The C.A.R.B. exemption sticker, (attached), must be visible, so the emissions inspector can see it when the vehicle is required to be tested for emissions. California requires testing every two years, other states may vary.
- 26. It will be necessary for all K&N® high flow intake systems to be checked periodically for realignment, clearance and tightening of all connections. Failure to follow the above instructions or proper maintenance may void warranty.