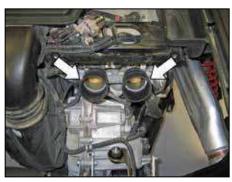

4. Loosen the five air box retaining nuts and release the retaining nuts.

5. Depress the two locking tabs and then remove the air box half from the vehicle.

6. Loosen the two hose clamps securing the factory air horns to the throttle bodies.

7. Remove the two bolts securing the air box to the mounting bracket.

8. Loosen the hose clamp that secures the idle bypass hose to the idle bypass solenoid.

9. Remove the air box half from the vehicle as shown.