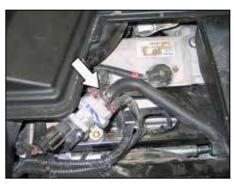

7. Remove the two bolts securing the air box to the mounting bracket.

8. Loosen the hose clamp that secures the idle bypass hose to the idle bypass solenoid.

9. Remove the air box half from the vehicle as shown.

NOTE: K&N Engineering, Inc., recommends that customers do not discard factory air intake.

10. Remove the lower air box mounting grommet shown.