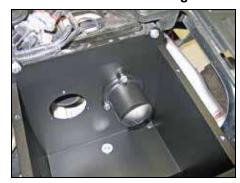

NOTE: K&N Engineering, Inc., recommends that customers do not discard factory air intake.

10. Remove the lower air box mounting grommet shown.

# Continued