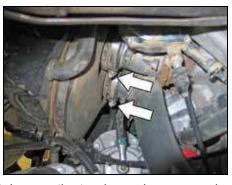

4. Loosen the five air box retaining nuts and release the retaining nuts.

5. Depress the two locking tabs and then remove the air box half from the vehicle.

6. Loosen the two hose clamps securing the factory air horns to the throttle bodies.

7. Remove the two bolts securing the air box to the mounting bracket.

8. Loosen the hose clamp that secures the idle bypass hose to the idle bypass solenoid.

9. Remove the air box half from the vehicle as shown.