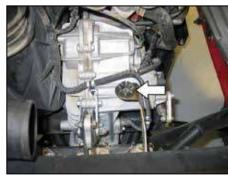

NOTE: K&N Engineering, Inc., recommends that customers do not discard factory air intake.

10. Remove the lower air box mounting grommet shown.