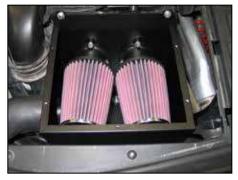

21. Install the K&N® air filters onto the intake tubes and secure with the provided hose clamps.

22. Install he air box lid and secure with the provided hardware.

23. Reinstall the engine access panel.

- 24. Reconnect the vehicle's negative battery cable. Double check to make sure everything is tight and properly positioned before starting the vehicle.
- 25. The C.A.R.B. exemption sticker, (attached), must be visible, so the emissions inspector can see it when the vehicle is required to be tested for emissions. California requires testing every two years, other states may vary.
- 26. It will be necessary for all K&N® high flow intake systems to be checked periodically for realignment, clearance and tightening of all connections. Failure to follow the above instructions or proper maintenance may void warranty.