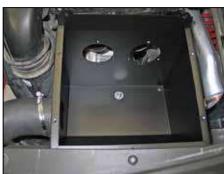

NOTE: Be sure the hose clamps are fully seated once tightened.

14. Install the provided duck bill drain into the air box as shown.

15. Install the air box into the vehicle so that the stud protrudes through the hole on the bottom and the fresh air supply hose is installed onto the air box tube. Then install the lower mounting hardware but do not completely tighten at this time.