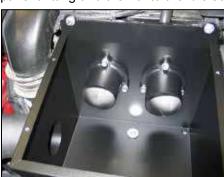

21. Install the K&N® air filters onto the intake tubes and secure with the provided hose clamps.

22. Install he air box lid and secure with the provided hardware.

23. Reinstall the engine access panel.

- 24. Reconnect the vehicle's negative battery cable. Double check to make sure everything is tight and properly positioned before starting the vehicle.
- 25. The C.A.R.B. exemption sticker, (attached), must be visible, so the emissions inspector can see it when the vehicle is required to be tested for emissions. California requires testing every two years, other states may vary.
- 26. It will be necessary for all K&N® high flow intake systems to be checked periodically for realignment, clearance and tightening of all connections. Failure to follow the above instructions or proper maintenance may void warranty.