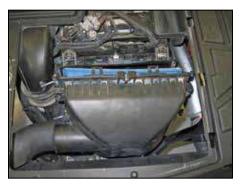

### TO START:

1. Turn off the ignition and disconnect the negative battery cable.

2. Remove the engine access panel from the cargo bay.

3. Loosen the hose clamp securing the fresh air intake hose to the air box and then disconnect the fresh air intake hose from the air box.

4. Loosen the five air box retaining nuts and release the retaining nuts.

5. Depress the two locking tabs and then remove the air box half from the vehicle.

6. Loosen the two hose clamps securing the factory air horns to the throttle bodies.