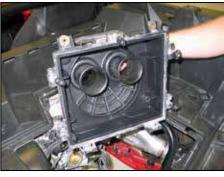

4. Loosen the five air box retaining nuts and release the retaining nuts.

5. Depress the two locking tabs and then remove the air box half from the vehicle.

6. Loosen the two hose clamps securing the factory air horns to the throttle bodies.

7. Remove the two bolts securing the air box to the mounting bracket.

8. Loosen the hose clamp that secures the idle bypass hose to the idle bypass solenoid.

9. Remove the air box half from the vehicle as shown.