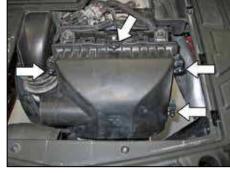

4. Loosen the five air box retaining nuts and release the retaining nuts.

5. Depress the two locking tabs and then remove the air box half from the vehicle.

6. Loosen the two hose clamps securing the factory air horns to the throttle bodies.

7. Remove the two bolts securing the air box to the mounting bracket.

8. Loosen the hose clamp that secures the idle bypass hose to the idle bypass solenoid.

9. Remove the air box half from the vehicle as shown.