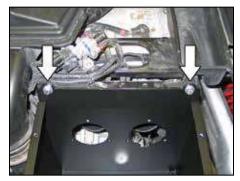

4. Loosen the five air box retaining nuts and release the retaining nuts.

5. Depress the two locking tabs and then remove the air box half from the vehicle.

6. Loosen the two hose clamps securing the factory air horns to the throttle bodies.

7. Remove the two bolts securing the air box to the mounting bracket.

8. Loosen the hose clamp that secures the idle bypass hose to the idle bypass solenoid.

9. Remove the air box half from the vehicle as shown.