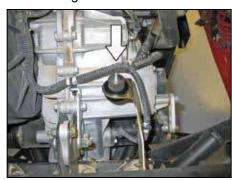

NOTE: Be sure the hose clamps are fully seated once tightened.

14. Install the provided duck bill drain into the air box as shown.

15. Install the air box into the vehicle so that the stud protrudes through the hole on the bottom and the fresh air supply hose is installed onto the air box tube. Then install the lower mounting hardware but do not completely tighten at this time.