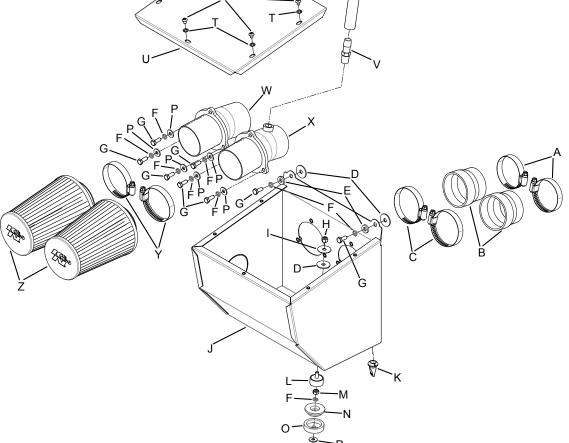

### **PARTS LIST:**

| AKIS LISI.                      |                                                                                                                                                                                                                                                                                                                                                                                                                                                                                                                                                                                                                          |                                                                                                                                                                                                                                                                                                                                                                                                                                                                                                                                                                                                                                                                                                                                                                                                                                                                                                                                                                                                                                                                                                                                                           |
|---------------------------------|--------------------------------------------------------------------------------------------------------------------------------------------------------------------------------------------------------------------------------------------------------------------------------------------------------------------------------------------------------------------------------------------------------------------------------------------------------------------------------------------------------------------------------------------------------------------------------------------------------------------------|-----------------------------------------------------------------------------------------------------------------------------------------------------------------------------------------------------------------------------------------------------------------------------------------------------------------------------------------------------------------------------------------------------------------------------------------------------------------------------------------------------------------------------------------------------------------------------------------------------------------------------------------------------------------------------------------------------------------------------------------------------------------------------------------------------------------------------------------------------------------------------------------------------------------------------------------------------------------------------------------------------------------------------------------------------------------------------------------------------------------------------------------------------------|
| Description                     | Qty.                                                                                                                                                                                                                                                                                                                                                                                                                                                                                                                                                                                                                     | Part #                                                                                                                                                                                                                                                                                                                                                                                                                                                                                                                                                                                                                                                                                                                                                                                                                                                                                                                                                                                                                                                                                                                                                    |
| Hose Clamp # 32                 | 2                                                                                                                                                                                                                                                                                                                                                                                                                                                                                                                                                                                                                        | 08507                                                                                                                                                                                                                                                                                                                                                                                                                                                                                                                                                                                                                                                                                                                                                                                                                                                                                                                                                                                                                                                                                                                                                     |
| Hose; 2-1/2" To 2-1/4"ID X 2" L | 2                                                                                                                                                                                                                                                                                                                                                                                                                                                                                                                                                                                                                        | 08476                                                                                                                                                                                                                                                                                                                                                                                                                                                                                                                                                                                                                                                                                                                                                                                                                                                                                                                                                                                                                                                                                                                                                     |
| Hose Clamp #36                  | 2                                                                                                                                                                                                                                                                                                                                                                                                                                                                                                                                                                                                                        | 08530                                                                                                                                                                                                                                                                                                                                                                                                                                                                                                                                                                                                                                                                                                                                                                                                                                                                                                                                                                                                                                                                                                                                                     |
| Washer; 1" X .300 X .100 Rubber | 3                                                                                                                                                                                                                                                                                                                                                                                                                                                                                                                                                                                                                        | 21685                                                                                                                                                                                                                                                                                                                                                                                                                                                                                                                                                                                                                                                                                                                                                                                                                                                                                                                                                                                                                                                                                                                                                     |
| Washer; 1/4" ID X 5/8" OD- SAE  | 2                                                                                                                                                                                                                                                                                                                                                                                                                                                                                                                                                                                                                        | 08275                                                                                                                                                                                                                                                                                                                                                                                                                                                                                                                                                                                                                                                                                                                                                                                                                                                                                                                                                                                                                                                                                                                                                     |
| Washer; M6 Split Lock Zinc      | 9                                                                                                                                                                                                                                                                                                                                                                                                                                                                                                                                                                                                                        | 1-3025                                                                                                                                                                                                                                                                                                                                                                                                                                                                                                                                                                                                                                                                                                                                                                                                                                                                                                                                                                                                                                                                                                                                                    |
| Bolt; 6MM-1.00 X 16MM, SS       | 8                                                                                                                                                                                                                                                                                                                                                                                                                                                                                                                                                                                                                        | 07812                                                                                                                                                                                                                                                                                                                                                                                                                                                                                                                                                                                                                                                                                                                                                                                                                                                                                                                                                                                                                                                                                                                                                     |
| Nut; 6MM Nylock, Hexhead, SS    | 1                                                                                                                                                                                                                                                                                                                                                                                                                                                                                                                                                                                                                        | 07512                                                                                                                                                                                                                                                                                                                                                                                                                                                                                                                                                                                                                                                                                                                                                                                                                                                                                                                                                                                                                                                                                                                                                     |
| Washer; 1"D X 1/4 Hole Fender   | 1                                                                                                                                                                                                                                                                                                                                                                                                                                                                                                                                                                                                                        | 08160                                                                                                                                                                                                                                                                                                                                                                                                                                                                                                                                                                                                                                                                                                                                                                                                                                                                                                                                                                                                                                                                                                                                                     |
| Heat Shield                     | 1                                                                                                                                                                                                                                                                                                                                                                                                                                                                                                                                                                                                                        | 074104                                                                                                                                                                                                                                                                                                                                                                                                                                                                                                                                                                                                                                                                                                                                                                                                                                                                                                                                                                                                                                                                                                                                                    |
| Drain Valve, 0.500"             | 1                                                                                                                                                                                                                                                                                                                                                                                                                                                                                                                                                                                                                        | 8-145                                                                                                                                                                                                                                                                                                                                                                                                                                                                                                                                                                                                                                                                                                                                                                                                                                                                                                                                                                                                                                                                                                                                                     |
| Stud; Rubber MNT, M/F, M6 X 1.0 | 0 1                                                                                                                                                                                                                                                                                                                                                                                                                                                                                                                                                                                                                      | 070228                                                                                                                                                                                                                                                                                                                                                                                                                                                                                                                                                                                                                                                                                                                                                                                                                                                                                                                                                                                                                                                                                                                                                    |
| Nut; M6 X 1.00, Hex, SS         | 1                                                                                                                                                                                                                                                                                                                                                                                                                                                                                                                                                                                                                        | 07506                                                                                                                                                                                                                                                                                                                                                                                                                                                                                                                                                                                                                                                                                                                                                                                                                                                                                                                                                                                                                                                                                                                                                     |
| Spacer, Up, Anodize Black       | 1                                                                                                                                                                                                                                                                                                                                                                                                                                                                                                                                                                                                                        | 2-691                                                                                                                                                                                                                                                                                                                                                                                                                                                                                                                                                                                                                                                                                                                                                                                                                                                                                                                                                                                                                                                                                                                                                     |
| Spacer, Lo, Anodize Black       | 1                                                                                                                                                                                                                                                                                                                                                                                                                                                                                                                                                                                                                        | 2-692                                                                                                                                                                                                                                                                                                                                                                                                                                                                                                                                                                                                                                                                                                                                                                                                                                                                                                                                                                                                                                                                                                                                                     |
| Washer; 6MM Flat, SS            | 7                                                                                                                                                                                                                                                                                                                                                                                                                                                                                                                                                                                                                        | 08269                                                                                                                                                                                                                                                                                                                                                                                                                                                                                                                                                                                                                                                                                                                                                                                                                                                                                                                                                                                                                                                                                                                                                     |
| Bolt; M6-1.00 X 25MM, SS        | 1                                                                                                                                                                                                                                                                                                                                                                                                                                                                                                                                                                                                                        | 07858                                                                                                                                                                                                                                                                                                                                                                                                                                                                                                                                                                                                                                                                                                                                                                                                                                                                                                                                                                                                                                                                                                                                                     |
| Hose; 1/2"ID X 12"L             | 1                                                                                                                                                                                                                                                                                                                                                                                                                                                                                                                                                                                                                        | 087031                                                                                                                                                                                                                                                                                                                                                                                                                                                                                                                                                                                                                                                                                                                                                                                                                                                                                                                                                                                                                                                                                                                                                    |
| Bolt; M5 X .8 X 8MM, Buttonhead | 5                                                                                                                                                                                                                                                                                                                                                                                                                                                                                                                                                                                                                        | 07740                                                                                                                                                                                                                                                                                                                                                                                                                                                                                                                                                                                                                                                                                                                                                                                                                                                                                                                                                                                                                                                                                                                                                     |
| Washer; 5MM Star Cut Lock       | 5                                                                                                                                                                                                                                                                                                                                                                                                                                                                                                                                                                                                                        | 07724                                                                                                                                                                                                                                                                                                                                                                                                                                                                                                                                                                                                                                                                                                                                                                                                                                                                                                                                                                                                                                                                                                                                                     |
| Heat Shield Lid                 | 1                                                                                                                                                                                                                                                                                                                                                                                                                                                                                                                                                                                                                        | 074105                                                                                                                                                                                                                                                                                                                                                                                                                                                                                                                                                                                                                                                                                                                                                                                                                                                                                                                                                                                                                                                                                                                                                    |
| Vent; STRT 1/2" Hose, 1/4 NPT   | 1                                                                                                                                                                                                                                                                                                                                                                                                                                                                                                                                                                                                                        | 080022                                                                                                                                                                                                                                                                                                                                                                                                                                                                                                                                                                                                                                                                                                                                                                                                                                                                                                                                                                                                                                                                                                                                                    |
| Intake Tube                     | 1                                                                                                                                                                                                                                                                                                                                                                                                                                                                                                                                                                                                                        | 27548TK                                                                                                                                                                                                                                                                                                                                                                                                                                                                                                                                                                                                                                                                                                                                                                                                                                                                                                                                                                                                                                                                                                                                                   |
| Intake Tube                     | 1                                                                                                                                                                                                                                                                                                                                                                                                                                                                                                                                                                                                                        | 27547TK                                                                                                                                                                                                                                                                                                                                                                                                                                                                                                                                                                                                                                                                                                                                                                                                                                                                                                                                                                                                                                                                                                                                                   |
| Hose Clamp # 40                 | 2                                                                                                                                                                                                                                                                                                                                                                                                                                                                                                                                                                                                                        | 08554                                                                                                                                                                                                                                                                                                                                                                                                                                                                                                                                                                                                                                                                                                                                                                                                                                                                                                                                                                                                                                                                                                                                                     |
| Air Filter                      | 2                                                                                                                                                                                                                                                                                                                                                                                                                                                                                                                                                                                                                        | RC-5062XD                                                                                                                                                                                                                                                                                                                                                                                                                                                                                                                                                                                                                                                                                                                                                                                                                                                                                                                                                                                                                                                                                                                                                 |
|                                 | Description  Hose Clamp # 32 Hose; 2-1/2" To 2-1/4"ID X 2" L Hose Clamp #36 Washer; 1" X .300 X .100 Rubber Washer; 1/4" ID X 5/8" OD- SAE Washer; M6 Split Lock Zinc Bolt; 6MM-1.00 X 16MM, SS Nut; 6MM Nylock, Hexhead, SS Washer; 1"D X 1/4 Hole Fender Heat Shield Drain Valve, 0.500" Stud; Rubber MNT, M/F, M6 X 1.0 Nut; M6 X 1.00, Hex, SS Spacer, Up, Anodize Black Spacer, Lo, Anodize Black Washer; 6MM Flat, SS Bolt; M6-1.00 X 25MM, SS Hose; 1/2"ID X 12"L Bolt; M5 X .8 X 8MM, Buttonhead Washer; 5MM Star Cut Lock Heat Shield Lid Vent; STRT 1/2" Hose, 1/4 NPT Intake Tube Intake Tube Hose Clamp # 40 | Description         Qty.           Hose Clamp # 32         2           Hose; 2-1/2" To 2-1/4"ID X 2" L         2           Hose Clamp #36         2           Washer; 1" X .300 X .100 Rubber         3           Washer; 1/4" ID X 5/8" OD- SAE         2           Washer; M6 Split Lock Zinc         9           Bolt; 6MM-1.00 X 16MM, SS         8           Nut; 6MM Nylock, Hexhead, SS         1           Washer; 1"D X 1/4 Hole Fender         1           Heat Shield         1           Drain Valve, 0.500"         1           Stud; Rubber MNT, M/F, M6 X 1.00         1           Nut; M6 X 1.00, Hex, SS         1           Spacer, Up, Anodize Black         1           Spacer, Lo, Anodize Black         1           Washer; 6MM Flat, SS         7           Bolt; M6-1.00 X 25MM, SS         1           Hose; 1/2"ID X 12"L         1           Bolt; M5 X .8 X 8MM, Buttonhead         5           Washer; 5MM Star Cut Lock         5           Heat Shield Lid         1           Vent; STRT 1/2" Hose, 1/4 NPT         1           Intake Tube         1           Intake Tube         1           Hose Clamp # 40         2 |