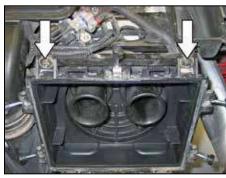

4. Loosen the five air box retaining nuts and release the retaining nuts.

5. Depress the two locking tabs and then remove the air box half from the vehicle.

6. Loosen the two hose clamps securing the factory air horns to the throttle bodies.

7. Remove the two bolts securing the air box to the mounting bracket.

8. Loosen the hose clamp that secures the idle bypass hose to the idle bypass solenoid.

9. Remove the air box half from the vehicle as shown.

NOTE: K&N Engineering, Inc., recommends that customers do not discard factory air intake.

10. Remove the lower air box mounting grommet shown.