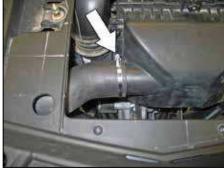

### TO START:

1. Turn off the ignition and disconnect the negative battery cable.

2. Remove the engine access panel from the cargo bay.

3. Loosen the hose clamp securing the fresh air intake hose to the air box and then disconnect the fresh air intake hose from the air box.

4. Loosen the five air box retaining nuts and release the retaining nuts.

5. Depress the two locking tabs and then remove the air box half from the vehicle.

6. Loosen the two hose clamps securing the factory air horns to the throttle bodies.