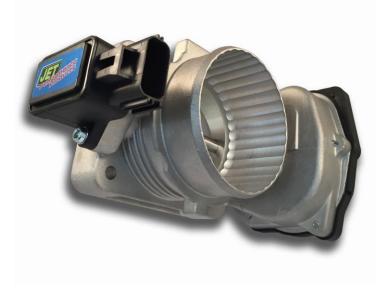

## **NEW JET Throttle Body # 76126**

**AVAILABLE NOW** 

Direct Bolt on, hi-flow replacement performance throttle body.

JET Throttle Bodies have preinstalled updated electronics. JET's CNC Machined 356 Aluminum Castings allows for increased air flow. This will allow for improved throttle response and more horsepower thru the entire driving range.

Benefits = More Horsepower, Better Mileage, and Quicker Throttle Response

| <u>Year</u> | <u>Make</u> | <u>Model</u>     | <b>Engine</b> |
|-------------|-------------|------------------|---------------|
| 2005-2011   | Ford        | <b>Crown Vic</b> | 4.6L          |
| 2005-2014   | Ford        | E150, E250       | 4.6L          |
| 2004-2010   | Ford        | <b>Explorer</b>  | 4.0L          |
| 2002-2006   | Ford        | F150             | 4.6L          |
| 2005-2010   | Ford        | Mustang          | 4.6L          |