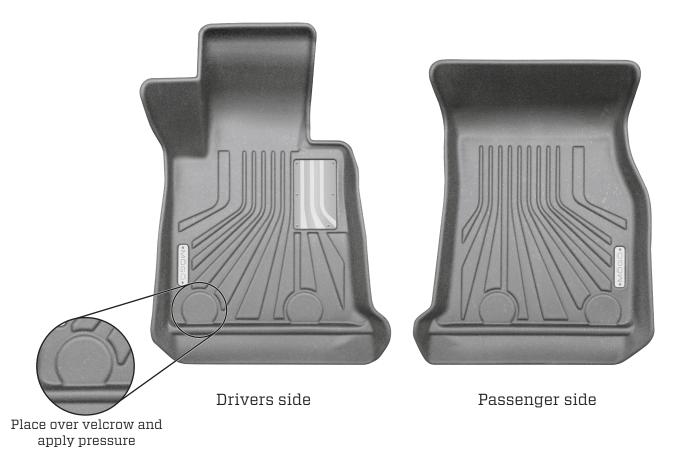

TO INSTALL DRIVER'S SIDE LINER SIMPLY POSITION LINER OVER VELCROW AND APPLY PRESSURE TO SECURE THE LINER IN PLACE.