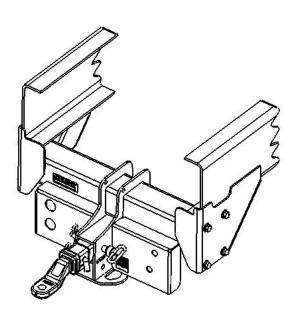

## **Equipment Required:**

Fastener Kit: N/A Wrenches: N/A Drill Bits: None

3" - 2" Adapter Shown Assembled