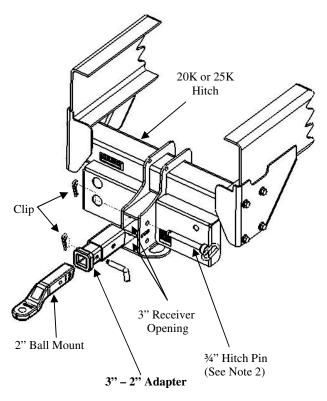

## **Adapter Shown In Position**

## **INSTALLATION INSTRUCTIONS**

- 1. Insert 3" 2" Adapter into the 3" receiver opening.
- 2. Install the 3/4" pin supplied with your 20K or 25K hitch or 25K ball mount and clip.

Note: check hitch frequently, making sure all fasteners and ball are properly tightened. A hitch or ball which has been damaged should be removed and replaced. Observe safety precautions when working beneath a vehicle and wear eye protection. Do not cut access or attachment holes with a torch.