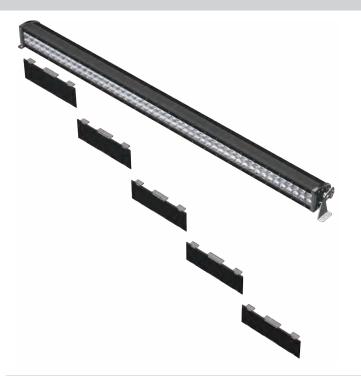

# Step 1

Align the light cover with the front face of the LED light. Press the cover onto the LED light until the top and bottom locking tabs snap into the groves on the LED housing. Confirm the installation by ensuring all the tabs are fully engaged.

To remove the light cover, gently lift the locking tabs to release them from the groves in the LED housing. With the tabs disengaged, pull the cover away from the LED housing.

**CAUTION:** Using excessive force to lift the locking tabs may damage the cover. Only lift the tabs enough to clear the groves in the LED housing for removal.