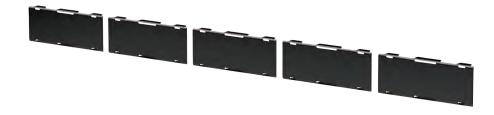

# **INSTALLATION MANUAL**

1501279

# **Parts List**

5 LED light cover, 2" x 10"

# **Level of Difficulty**

Easy



#### Note

ARIES LED lights are intended for off-road use only. The end user is solely responsible for the knowledge of and adherence to all applicable federal, state and local laws and regulations pertaining to their use of our product.

### **Product Image**



# Step 1

Align the light cover with the front face of the LED light. Press the cover onto the LED light until the top and bottom locking tabs snap into the groves on the LED housing. Confirm the installation by ensuring all the tabs are fully engaged.

To remove the light cover, gently lift the locking tabs to release them from the groves in the LED housing. With the tabs disengaged, pull the cover away from the LED housing.

**CAUTION:** Using excessive force to lift the locking tabs may damage the cover. Only lift the tabs enough to clear the groves in the LED housing for removal.