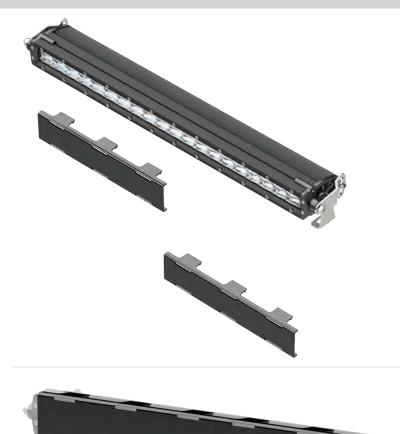

#### **Product Image**

#### Step 1

Align the light cover with the front face of the LED light. Press the cover onto the LED light until the top and bottom locking tabs snap into the groves on the LED housing. Confirm the installation by ensuring all the tabs are fully engaged.

To remove the light cover, gently lift the locking tabs to release them from the groves in the LED housing. With the tabs disengaged, pull the cover away from the LED housing.

**CAUTION:** Using excessive force to lift the locking tabs may damage the cover. Only lift the tabs enough to clear the groves in the LED housing for removal.