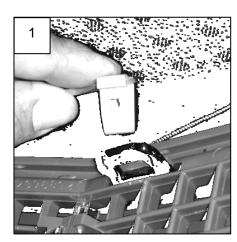

### Step 1

Remove the stock bumper grille insert. On the stock insert there are twelve metal clips that hold the insert in place [1]. Release all of the clips. From the front side of the grille apply pressure to remove. In order to fully release the grille, there are two push in clip, one on each side that need to be removed.