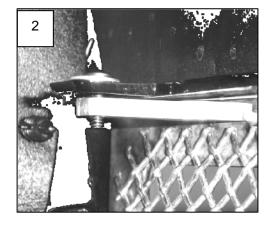

## Step 2

Locate your new mesh insert. Center the grille into the opening. While holding the grille from the front side, place a screw downward through the plastic bumper clip and grille mounting tab [2]. Place a nylon lock nut on each screw. Repeat this on all remaining screws. Center the grille and tighten all the hardware. *Thank you for purchasing a T-Rex billet grille. 12/8/08*