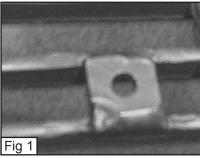

### Step 1

PLEASE READ AND UNDERSTAND ALL INSTRUCTIONS BEFORE ATTEMPTING INSTALLATION. The first step of the installation is to take the billet grille and insert it into the plastic section of the bumper. Next take a drill and drill through the 2 small brackets (Fig 1) with holes in them on the back side of the billet and through the black plastic of the bumper. (Fig 2)