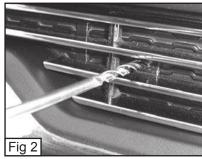

### Step 1

PLEASE READ AND UNDERSTAND ALL INSTRUCTIONS BEFORE ATTEMPTING INSTALLATION. The first step of the installation is to take the billet grille and insert it into the plastic section of the bumper. Next take a drill and drill through the 2 small brackets (Fig 1) with holes in them on the back side of the billet and through the black plastic of the bumper. (Fig 2)