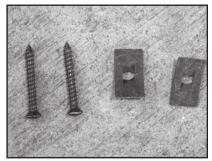

### **Bumper Billet Grille**

**TOOLS REQUIRED:** 

Phillips Screwdriver
1/8" Drill Bit & Drill Motor

**PARTS LIST** 

(2) #8 1.25" 6 Head Screw

(2) #8 Flat Nuts