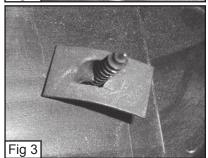

#### Step 2

Insert a #8 screw through the small bracket with the hole in it and through the black plastic section of the bumper. From behind the bumper install a flat nut on the back side of the screw and tighten with a phillips screwdriver. (Fig 3) Repeat this on the other small bracket that is welded on the backside of the billet. Installation complete.