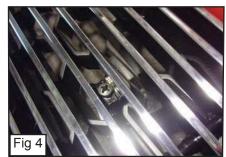

- Remove Clips to Remove the Plastic Cover. (Fig. 1)
- · Remove the Grille Shell.
- Remove the Plastic Grille Support. (Fig. 2)
- Unclip the Plastic Grille Covers with a Flat Screwdriver. (Fig. 3)
- Place the Billet Grilles onto the Factory Grille and Place the #8 Screws through the Brackets on the Billet Grille. (Fig. 4)
- From behind the Grille, Place the U-Nuts onto the Flange Brackets and then Thread them onto the #8 Screws. (Fig. 5)
- Place back the Plastic Grille Covers (use the Flat Screwdriver to put back the covers).