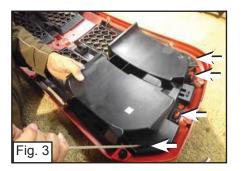

- Remove Clips to Remove the Plastic Cover. (Fig. 1)
- · Remove the Grille Shell.
- Remove the Plastic Grille Support. (Fig. 2)
- Unclip the Plastic Grille Covers with a Flat Screwdriver. (Fig. 3)
- Place the Billet Grilles onto the Factory Grille and Place the #8 Screws through the Brackets on the Billet Grille. (Fig. 4)
- From behind the Grille, Place the U-Nuts onto the Flange Brackets and then Thread them onto the #8 Screws. (Fig. 5)
- Place back the Plastic Grille Covers (use the Flat Screwdriver to put back the covers).