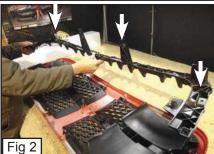

- Remove Clips to Remove the Plastic Cover. (Fig. 1)
- · Remove the Grille Shell.
- Remove the Plastic Grille Support. (Fig. 2)
- Unclip the Plastic Grille Covers with a Flat Screwdriver. (Fig. 3)
- Place the Billet Grilles onto the Factory Grille and Place the #8 Screws through the Brackets on the Billet Grille. (Fig. 4)
- From behind the Grille, Place the U-Nuts onto the Flange Brackets and then Thread them onto the #8 Screws. (Fig. 5)
- Place back the Plastic Grille Covers (use the Flat Screwdriver to put back the covers).