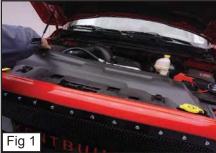

- Remove Clips to Remove the Plastic Cover. (Fig. 1)
- · Remove the Grille Shell.
- Remove the Plastic Grille Support. (Fig. 2)
- Unclip the Plastic Grille Covers with a Flat Screwdriver. (Fig. 3)
- Place the Billet Grilles onto the Factory Grille and Place the #8 Screws through the Brackets on the Billet Grille. (Fig. 4)
- From behind the Grille, Place the U-Nuts onto the Flange Brackets and then Thread them onto the #8 Screws. (Fig. 5)
- Place back the Plastic Grille Covers (use the Flat Screwdriver to put back the covers).