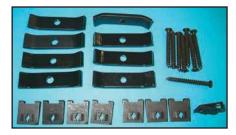

## **Billet Grille**

Install time: 30 Mins.

**TOOLS REQUIRED:** 

PARTS LIST:

Screwdriver Flat Screwdriver (4) Billet Grilles(8) Centerhole Flange Brackets

(8) U-Nuts

(8) #8 1.5" 6head Screws

PLEASE READ AND UNDERSTAND ALL INSTRUCTIONS BEFORE ATTEMPTING INSTALLATION.