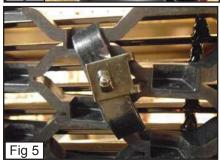

- Remove Clips to Remove the Plastic Cover. (Fig. 1)
- · Remove the Grille Shell.
- Remove the Plastic Grille Support. (Fig. 2)
- Unclip the Plastic Grille Covers with a Flat Screwdriver. (Fig. 3)
- Place the Billet Grilles onto the Factory Grille and Place the #8 Screws through the Brackets on the Billet Grille. (Fig. 4)
- From behind the Grille, Place the U-Nuts onto the Flange Brackets and then Thread them onto the #8 Screws. (Fig. 5)
- Place back the Plastic Grille Covers (use the Flat Screwdriver to put back the covers).